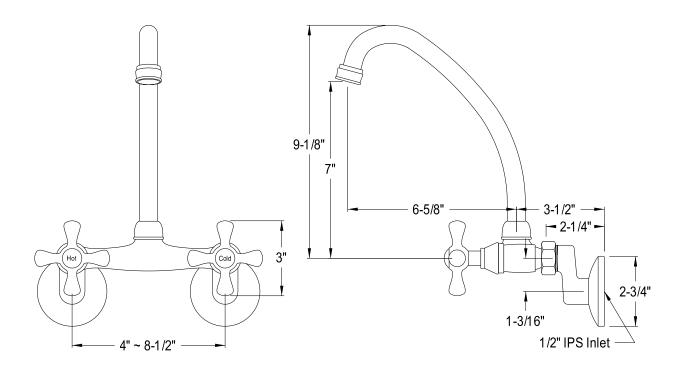

## MODEL#:**ES2142X**PRODUCT SPECIFICATION SHEET

**Note:** Photo above and Drawing below shows overall style of the product, handle styles may be different to the product model number this specification sheet is refering to.