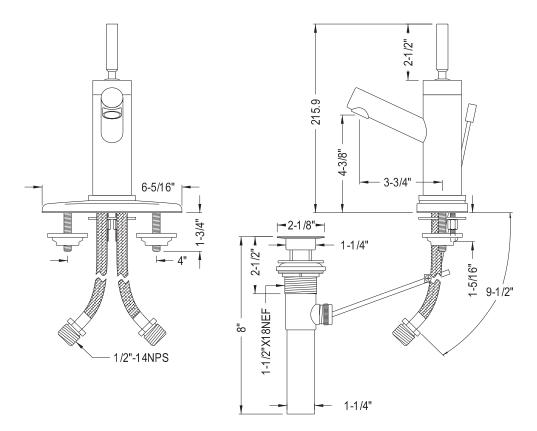

## MODEL#:**ES8201DL**PRODUCT SPECIFICATION SHEET

**Note:** Photo above and Drawing below shows overall style of the product, handle styles may be different to the product model number this specification sheet is refering to