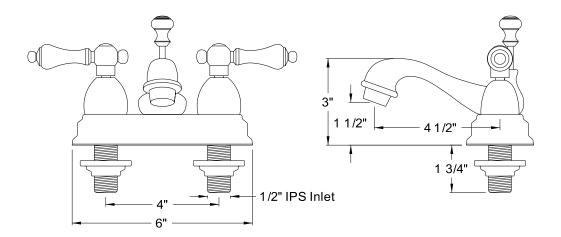

# PRODUCT SPECIFICATION SHEET

MODEL SHOWN: ES3608PX

**Note:** Photo above and Drawing below shows overall style of the product, handle styles may be different to the product model number this specification sheet is refering to

#### **DESCRIPTION:**

4" Cetner Lavatory Faucet