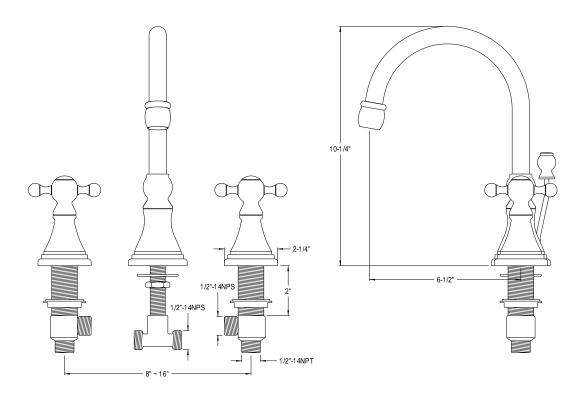

# PRODUCT SPECIFICATION SHEET

MODEL SHOWN: ES2981PX

**Note:** Photo above and Drawing below shows overall style of the product, handle styles may be different to the product model number this specification sheet is refering to

#### **DESCRIPTION:**

8" Widespread Lavatory Faucet, 8" Spout Reach