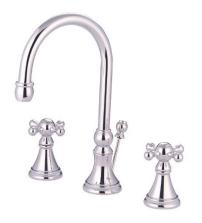

# PRODUCT SPECIFICATION SHEET

MODEL SHOWN: ES2981PX

**Note:** Photo above and Drawing below shows overall style of the product, handle styles may be different to the product model number this specification sheet is refering to

#### **DESCRIPTION:**

8" Widespread Lavatory Faucet, 8" Spout Reach