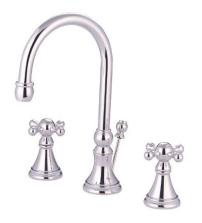

# PRODUCT SPECIFICATION SHEET

MODEL SHOWN: ES2981KX

**Note:** Photo above and Drawing below shows overall style of the product, handle styles may be different to the product model number this specification sheet is refering to

#### **DESCRIPTION:**

8" Widespread Lavatory Faucet, 8" Spout Reach