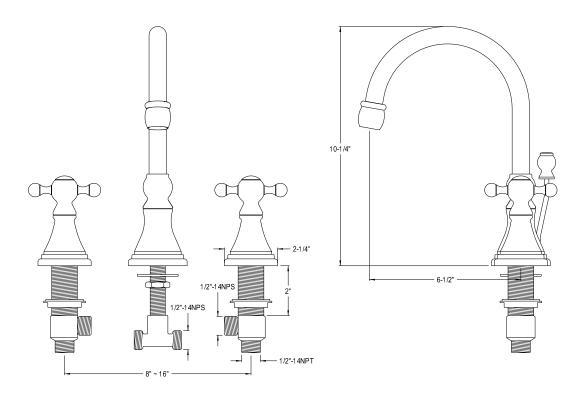

# PRODUCT SPECIFICATION SHEET

MODEL SHOWN: ES2981KX

**Note:** Photo above and Drawing below shows overall style of the product, handle styles may be different to the product model number this specification sheet is refering to

#### **DESCRIPTION:**

8" Widespread Lavatory Faucet, 8" Spout Reach