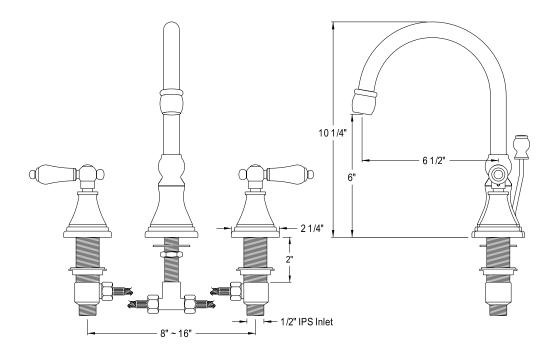

# PRODUCT SPECIFICATION SHEET

MODEL SHOWN: ES2982PL

**Note:** Photo above and Drawing below shows overall style of the product, handle styles may be different to the product model number this specification sheet is refering to

#### **DESCRIPTION:**

8" Widespread Lavatory Faucet, 8" Spout Reach