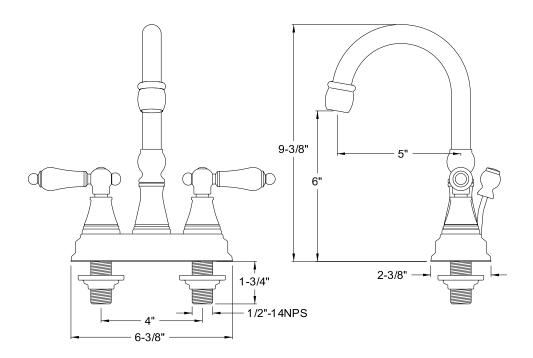

# PRODUCT SPECIFICATION SHEET

MODEL SHOWN: ES2618KX

**Note:** Photo above and Drawing below shows overall style of the product, handle styles may be different to the product model number this specification sheet is refering to

#### **DESCRIPTION:**

Centerset Lavatory Faucet, 5" Spout Reach