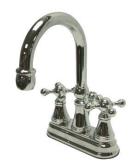

# PRODUCT SPECIFICATION SHEET

MODEL SHOWN: ES2618KX

**Note:** Photo above and Drawing below shows overall style of the product, handle styles may be different to the product model number this specification sheet is refering to

#### **DESCRIPTION:**

Centerset Lavatory Faucet, 5" Spout Reach