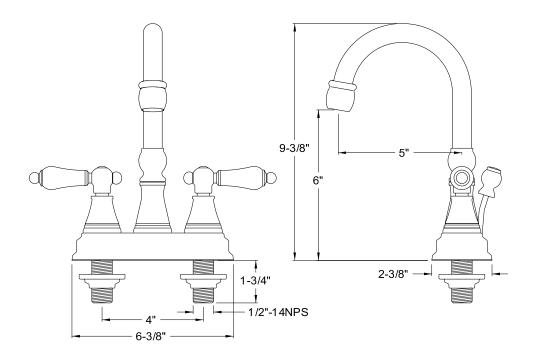

# PRODUCT SPECIFICATION SHEET

MODEL SHOWN: ES2615PX

**Note:** Photo above and Drawing below shows overall style of the product, handle styles may be different to the product model number this specification sheet is refering to

#### **DESCRIPTION:**

Centerset Lavatory Faucet, 5" Spout Reach