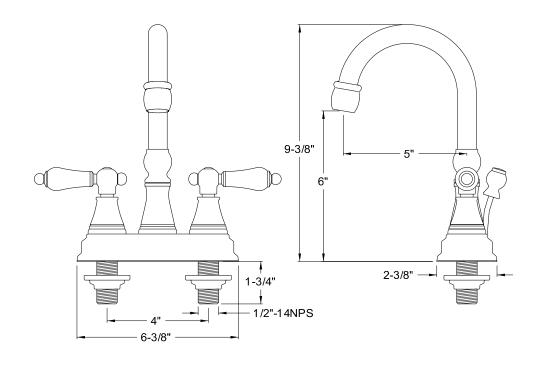

# MODEL#: **ES2611PL** PRODUCT SPECIFICATION SHEET

MODEL SHOWN: ES2611PL

**Note:** Photo above and Drawing below shows overall style of the product, handle styles may be different to the product model number this specification sheet is refering to

#### **DESCRIPTION:**

Centerset Lavatory Faucet, 5" Spout Reach