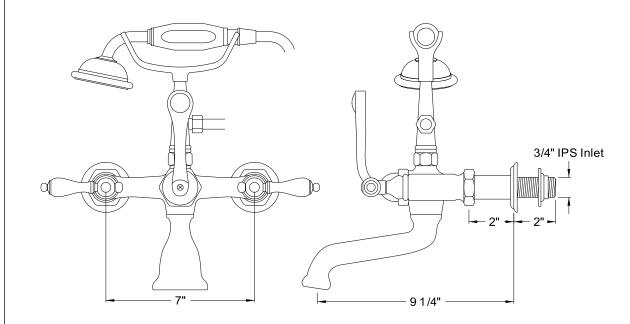

# MODEL#: **DT5515AX** PRODUCT SPECIFICATION SHEET

MODEL SHOWN: DT5515AX

**Note:** Photo above and Drawing below shows overall style of the product, handle styles may be different to the product model number this specification sheet is refering to

### **DESCRIPTION:**

Wall Mount Leg Tub Filler w/ Hand Shower, 7" Spread