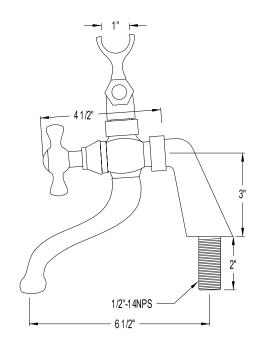

# PRODUCT SPECIFICATION SHEET

MODEL SHOWN: ES2671X

**Note:** Photo above and Drawing below shows overall style of the product, handle styles may be different to the product model number this specification sheet is refering to

#### **DESCRIPTION:**

Deck Mount Leg Tub Filler w/ Hand Shower, 6" Spread