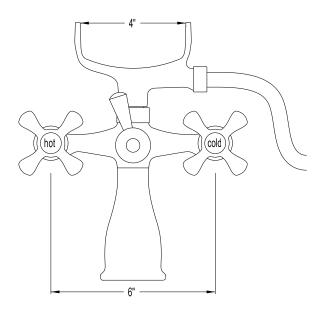

# PRODUCT SPECIFICATION SHEET

MODEL SHOWN: ES2671X

**Note:** Photo above and Drawing below shows overall style of the product, handle styles may be different to the product model number this specification sheet is refering to

#### **DESCRIPTION:**

Deck Mount Leg Tub Filler w/ Hand Shower, 6" Spread