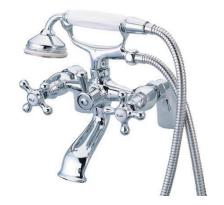

# PRODUCT SPECIFICATION SHEET

MODEL SHOWN: ES2671X

**Note:** Photo above and Drawing below shows overall style of the product, handle styles may be different to the product model number this specification sheet is refering to

#### **DESCRIPTION:**

Deck Mount Leg Tub Filler w/ Hand Shower, 6" Spread