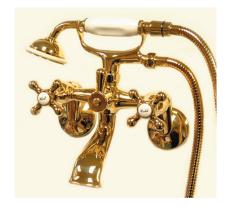

## MODEL SHOWN: ES2662X

**Note:** Photo above and Drawing below shows overall style of the product, handle styles may be different to the product model number this specification sheet is refering to

#### **DESCRIPTION:**

Wall Mount Faucet w/ Hand Shower, 3" - 9" Spread