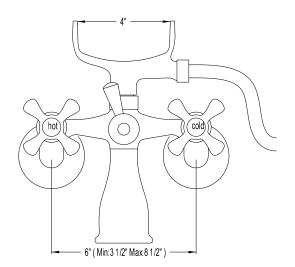

## MODEL SHOWN: ES2662X

**Note:** Photo above and Drawing below shows overall style of the product, handle styles may be different to the product model number this specification sheet is refering to

#### **DESCRIPTION:**

Wall Mount Faucet w/ Hand Shower, 3" - 9" Spread