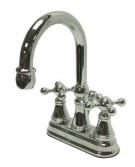

# MODEL#: **ES2615AL**

# PRODUCT SPECIFICATION SHEET

MODEL SHOWN: ES2615AL

**Note:** Photo above and Drawing below shows overall style of the product, handle styles may be different to the product model number this specification sheet is refering to

#### **DESCRIPTION:**

Centerset Lavatory Faucet, 5" Spout Reach