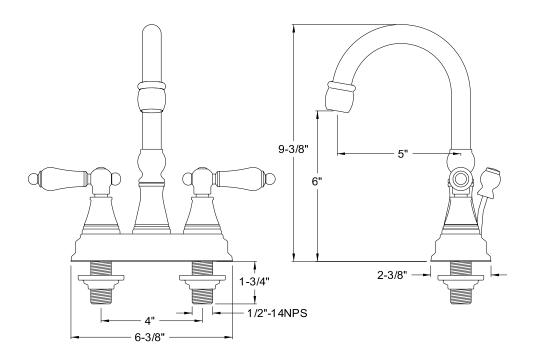

# PRODUCT SPECIFICATION SHEET

MODEL SHOWN: ES2615AL

**Note:** Photo above and Drawing below shows overall style of the product, handle styles may be different to the product model number this specification sheet is refering to

#### **DESCRIPTION:**

Centerset Lavatory Faucet, 5" Spout Reach