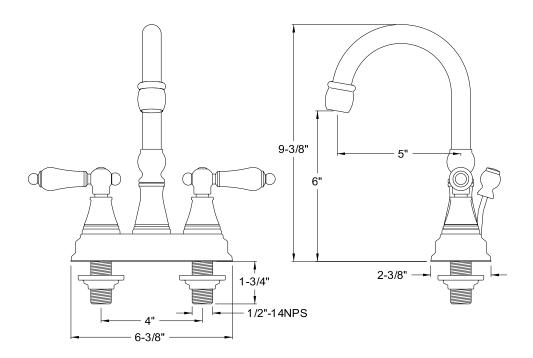

# PRODUCT SPECIFICATION SHEET

MODEL SHOWN: ES2612KX

**Note:** Photo above and Drawing below shows overall style of the product, handle styles may be different to the product model number this specification sheet is refering to

#### **DESCRIPTION:**

Centerset Lavatory Faucet, 5" Spout Reach