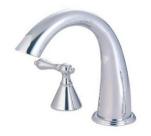

# PRODUCT SPECIFICATION SHEET

MODEL SHOWN: ES2368AX

**Note:** Photo above and Drawing below shows overall style of the product, handle styles may be different to the product model number this specification sheet is refering to

#### **DESCRIPTION:**

Roman Tub Filler, 7" Spout Reach, 8" - 14" Adjustable Spread, Quick Connect Spout, 3/4" Hi-Flow Cartridge