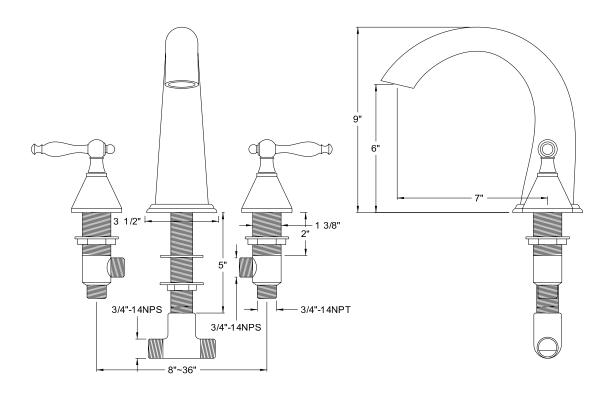

# PRODUCT SPECIFICATION SHEET

MODEL SHOWN: ES2368AX

**Note:** Photo above and Drawing below shows overall style of the product, handle styles may be different to the product model number this specification sheet is refering to

#### **DESCRIPTION:**

Roman Tub Filler, 7" Spout Reach, 8" - 14" Adjustable Spread, Quick Connect Spout, 3/4" Hi-Flow Cartridge