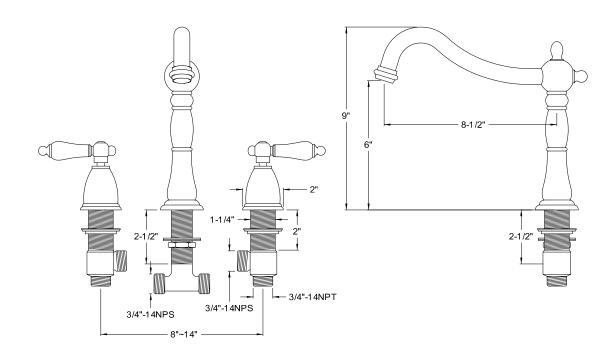

## MODEL SHOWN: ES1345AX

**Note:** Photo above and Drawing below shows overall style of the product, handle styles may be different to the product model number this specification sheet is refering to

#### **DESCRIPTION:**

Roman Tub Filler, 10" Spout Reach, 8" - 36" Adjustable Spread, 3/4" Hi-Flow Cartridge