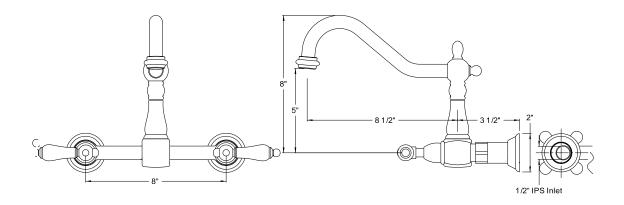

# MODEL#: **ES1245PL** PRODUCT SPECIFICATION SHEET

MODEL SHOWN: ES1245PL

**Note:** Photo above and Drawing below shows overall style of the product, handle styles may be different to the product model number this specification sheet is refering to

#### **DESCRIPTION:**

Wall Mount Kitchen Faucet, 8" Spread, 12" Spout Reach from the Wall