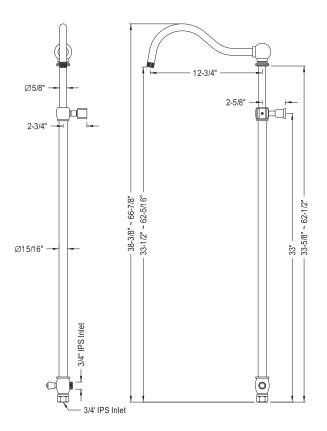

#### **DESCRIPTION:**

Add on Shower With 12" Shower Arm

Note: Photo above and Drawing below shows

MODEL SHOWN: ED6125

overall style of the product, handle styles may be different to the product model number this specification sheet is refering to

**Note:** Please always check with Elements of Design Customer Service for Cartridge Model Number Verification before you order.