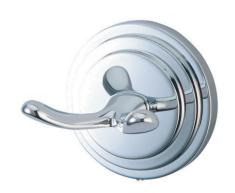

MODEL SHOWN: EBA2717C

**Note:** Photo above and Drawing below shows overall style of the product, handle styles may be different to the product model number this specification sheet is refering to

### **DESCRIPTION:**

Robe Hook