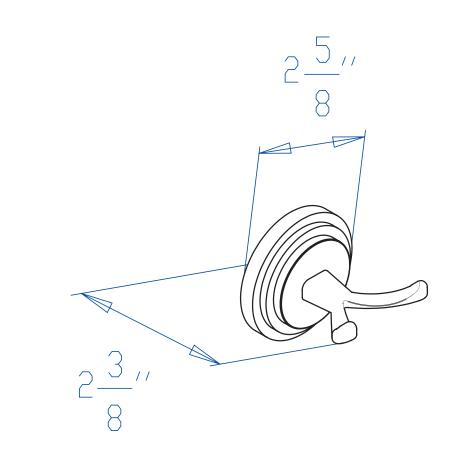

MODEL SHOWN: EBA2717C

**Note:** Photo above and Drawing below shows overall style of the product, handle styles may be different to the product model number this specification sheet is refering to