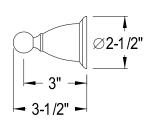

## **DESCRIPTION:**

Heritage 18" Towel Bar, Cp

**Note:** Please always check with Elements of Design Customer Service for Cartridge Model Number Verification before you order.

**Note:** Photo above and Drawing below shows overall style of the product, handle styles may be different to the product model number this specification sheet is refering to