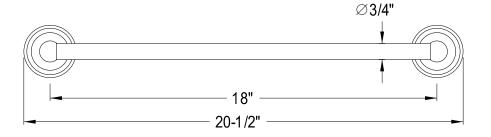

## **DESCRIPTION:**

Heritage 18" Towel Bar, Cp

**Note:** Please always check with Elements of Design Customer Service for Cartridge Model Number Verification before you order.

**Note:** Photo above and Drawing below shows overall style of the product, handle styles may be different to the product model number this specification sheet is refering to