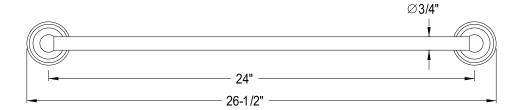

## MODEL#:**EBA1751C**PRODUCT SPECIFICATION SHEET



## **DESCRIPTION:**

Heritage 24" Towel Bar, Cp



## **CARTRIDGES (If applicable):**

| CARTRIDGE TYPE                 | MODEL #      |
|--------------------------------|--------------|
| Hot Cartridge                  |              |
| Cold Cartridge                 |              |
| Shared or Single H&C Cartridge | No Cartridge |
| Diverter (If applicable)       |              |

**Note:** Please always check with Elements of Design Customer Service for Cartridge Model Number Verification before you order.

**Note:** Photo above and Drawing below shows overall style of the product, handle styles may be different to the product model number this specification sheet is refering to