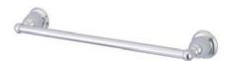

## MODEL#:**EBA1751C**PRODUCT SPECIFICATION SHEET



## **DESCRIPTION:**

Heritage 24" Towel Bar, Cp



## **CARTRIDGES (If applicable):**

| CARTRIDGE TYPE                 | MODEL #      |
|--------------------------------|--------------|
| Hot Cartridge                  |              |
| Cold Cartridge                 |              |
| Shared or Single H&C Cartridge | No Cartridge |
| Diverter (If applicable)       |              |

**Note:** Please always check with Elements of Design Customer Service for Cartridge Model Number Verification before you order.

**Note:** Photo above and Drawing below shows overall style of the product, handle styles may be different to the product model number this specification sheet is refering to