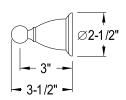

## MODEL#:**EBA1751C**PRODUCT SPECIFICATION SHEET



## **DESCRIPTION:**

Heritage 24" Towel Bar, Cp



## **CARTRIDGES (If applicable):**

| CARTRIDGE TYPE                 | MODEL #      |
|--------------------------------|--------------|
| Hot Cartridge                  |              |
| Cold Cartridge                 |              |
| Shared or Single H&C Cartridge | No Cartridge |
| Diverter (If applicable)       |              |

**Note:** Please always check with Elements of Design Customer Service for Cartridge Model Number Verification before you order.

**Note:** Photo above and Drawing below shows overall style of the product, handle styles may be different to the product model number this specification sheet is refering to