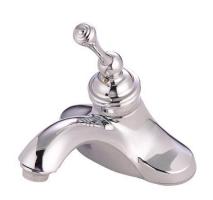

# MODEL#: **EB3549BL** PRODUCT SPECIFICATION SHEET

MODEL SHOWN: EB3549BL

**Note:** Photo above and Drawing below shows overall style of the product, handle styles may be different to the product model number this specification sheet is refering to

### **DESCRIPTION:**

4" Centerset Lavatory Faucet Brass Pop-Ups

#### **AVAILABLE FINISHES:**

Chrome, Polished Brass, Oil Rubbed Bronze, Satin Nickel, Satin Nikel/Polished Brass