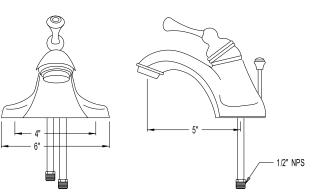

# MODEL#: **EB3549BL** PRODUCT SPECIFICATION SHEET

MODEL SHOWN: EB3549BL

**Note:** Photo above and Drawing below shows overall style of the product, handle styles may be different to the product model number this specification sheet is refering to

### **DESCRIPTION:**

4" Centerset Lavatory Faucet Brass Pop-Ups