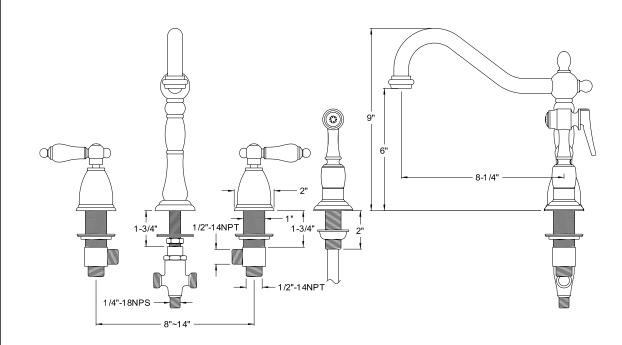

# MODEL#: **EB1795PX** PRODUCT SPECIFICATION SHEET

MODEL SHOWN: EB1795PX

**Note:** Photo above and Drawing below shows overall style of the product, handle styles may be different to the product model number this specification sheet is refering to

#### **DESCRIPTION:**

8" - 14" Adjustable Spread Kitchen Faucet, 9" Spout Reach