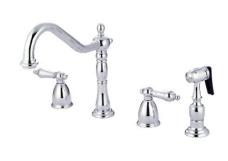

# MODEL#: **EB1795PX** PRODUCT SPECIFICATION SHEET

MODEL SHOWN: EB1795PX

**Note:** Photo above and Drawing below shows overall style of the product, handle styles may be different to the product model number this specification sheet is refering to

#### **DESCRIPTION:**

8" - 14" Adjustable Spread Kitchen Faucet, 9" Spout Reach

#### AVAILABLE FINISHES:

Chrome, Polished Brass, Oil Rubbed Bronze, Satin Nickel, Satin Nickel/Polished Brass