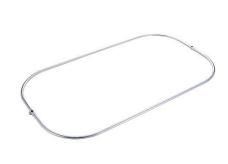

DESCRIPTION:

Shower Ring without Support

MODEL SHOWN: EDR1042-1

**Note:** Photo above and Drawing below shows overall style of the product, handle styles may be different to the product model number this specification sheet is refering to

**Note:** Please always check with Elements of Design Customer Service for Cartridge Model Number Verification before you order.