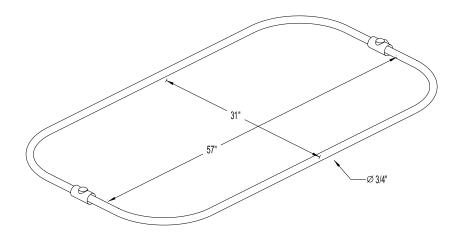

DESCRIPTION:

Shower Ring without Support

MODEL SHOWN: EDR1042-1

**Note:** Photo above and Drawing below shows overall style of the product, handle styles may be different to the product model number this specification sheet is refering to

**Note:** Please always check with Elements of Design Customer Service for Cartridge Model Number Verification before you order.