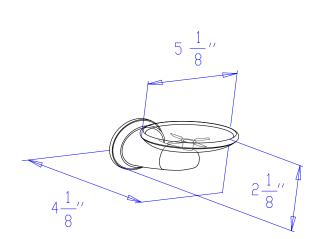

## PRODUCT SPECIFICATION SHEET

**Note:** Photo above and Drawing below shows overall style of the product, handle styles may

be different to the product model number this

MODEL SHOWN: EBA625C

specification sheet is refering to