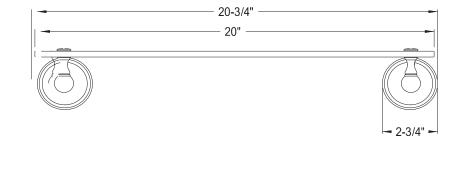

#### MODEL SHOWN: EBA3969PB

**Note:** Photo above and Drawing below shows overall style of the product, handle styles may be different to the product model number this specification sheet is refering to

#### **DESCRIPTION:**

Chicago Glass Shelf