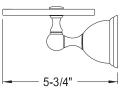

#### MODEL SHOWN: EBA3969PB

**Note:** Photo above and Drawing below shows overall style of the product, handle styles may be different to the product model number this specification sheet is refering to

#### **DESCRIPTION:**

Chicago Glass Shelf