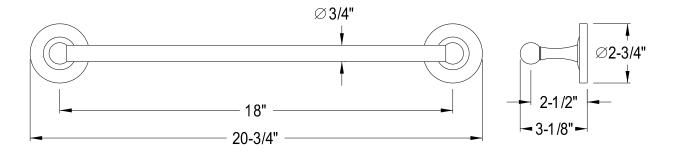

## **DESCRIPTION:**

Classic 18" Towel Bar, Cp

**Note:** Please always check with Elements of Design Customer Service for Cartridge Model Number Verification before you order.

**Note:** Photo above and Drawing below shows overall style of the product, handle styles may be different to the product model number this specification sheet is refering to