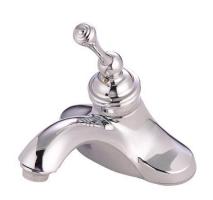

# MODEL#: **EB3541BL** PRODUCT SPECIFICATION SHEET

MODEL SHOWN: EB3541BL

**Note:** Photo above and Drawing below shows overall style of the product, handle styles may be different to the product model number this specification sheet is refering to

### **DESCRIPTION:**

4" Centerset Lavatory Faucet Brass Pop-Ups