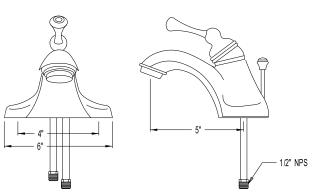

# MODEL#: **EB3541BL** PRODUCT SPECIFICATION SHEET

MODEL SHOWN: EB3541BL

**Note:** Photo above and Drawing below shows overall style of the product, handle styles may be different to the product model number this specification sheet is refering to

### **DESCRIPTION:**

4" Centerset Lavatory Faucet Brass Pop-Ups