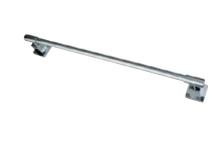

## **DESCRIPTION:**

Claremont 24" Towel Bar, Cp

**Note:** Please always check with Elements of Design Customer Service for Cartridge Model Number Verification before you order.

**Note:** Photo above and Drawing below shows overall style of the product, handle styles may be different to the product model number this specification sheet is refering to