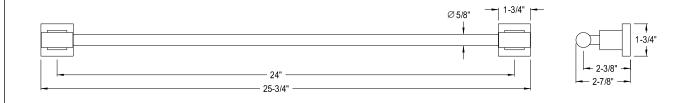

## **DESCRIPTION:**

Claremont 24" Towel Bar, Cp

**Note:** Please always check with Elements of Design Customer Service for Cartridge Model Number Verification before you order.

**Note:** Photo above and Drawing below shows overall style of the product, handle styles may be different to the product model number this specification sheet is refering to