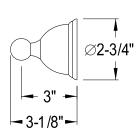

## **DESCRIPTION:**

Restoration 18" Towel Bar, Cp

| CARTRIDGE TYPE                 | MODEL #      |  |
|--------------------------------|--------------|--|
| Hot Cartridge                  |              |  |
| Cold Cartridge                 |              |  |
| Shared or Single H&C Cartridge | No Cartridge |  |
| Diverter (If applicable)       |              |  |

**Note:** Please always check with Elements of Design Customer Service for Cartridge Model Number Verification before you order.

**Note:** Photo above and Drawing below shows overall style of the product, handle styles may be different to the product model number this specification sheet is refering to