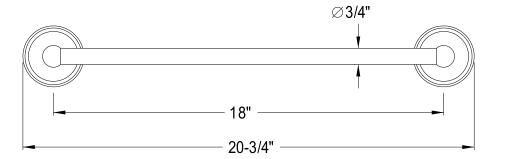

## **DESCRIPTION:**

Restoration 18" Towel Bar, Cp

| CARTRIDGE TYPE                 | MODEL #      |  |
|--------------------------------|--------------|--|
| Hot Cartridge                  |              |  |
| Cold Cartridge                 |              |  |
| Shared or Single H&C Cartridge | No Cartridge |  |
| Diverter (If applicable)       |              |  |

**Note:** Please always check with Elements of Design Customer Service for Cartridge Model Number Verification before you order.

**Note:** Photo above and Drawing below shows overall style of the product, handle styles may be different to the product model number this specification sheet is refering to