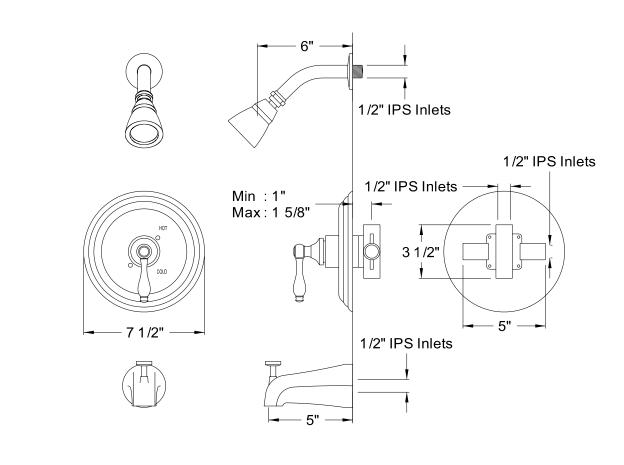

## MODEL#:**EB3638AL** PRODUCT SPECIFICATION SHEET

**Note:** Photo above and Drawing below shows overall style of the product, handle styles may be different to the product model number this specification sheet is refering to

## **DESCRIPTION:**

Restoration Tub/Shower Fct Sn, Metal Lever Handle