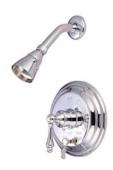

# PRODUCT SPECIFICATION SHEET

MODEL SHOWN: EB36310AX

**Note:** Photo above and Drawing below shows overall style of the product, handle styles may be different to the product model number this specification sheet is refering to

#### **DESCRIPTION:**

Pressure Balanced Tub/Shower Faucet w/ Solid Brass Shower Head