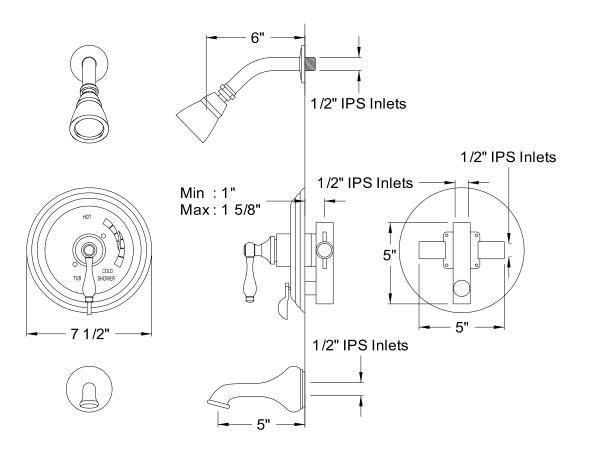

# PRODUCT SPECIFICATION SHEET

MODEL SHOWN: EB36310AX

**Note:** Photo above and Drawing below shows overall style of the product, handle styles may be different to the product model number this specification sheet is refering to

#### **DESCRIPTION:**

Pressure Balanced Tub/Shower Faucet w/ Solid Brass Shower Head

# WATER FLOW RATE (If applicable):

2.5 GPM (9.5 LPM) Max @ 80 PSI on Shower Head