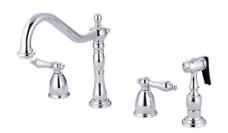

# MODEL#: **EB1795AX**

# PRODUCT SPECIFICATION SHEET

MODEL SHOWN: EB1795AX

**Note:** Photo above and Drawing below shows overall style of the product, handle styles may be different to the product model number this specification sheet is refering to

#### **DESCRIPTION:**

8" - 14" Adjustable Spread Kitchen Faucet, 9" Spout Reach