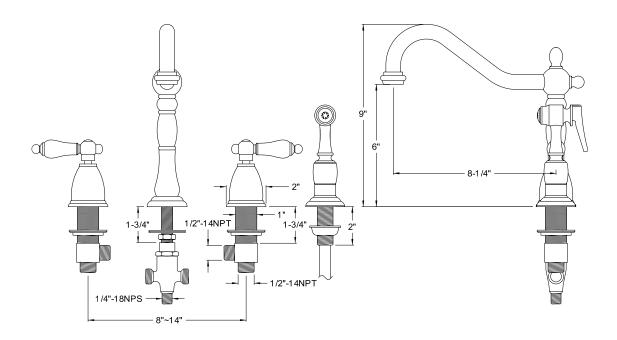

# PRODUCT SPECIFICATION SHEET

MODEL SHOWN: EB1795AX

**Note:** Photo above and Drawing below shows overall style of the product, handle styles may be different to the product model number this specification sheet is refering to

#### **DESCRIPTION:**

8" - 14" Adjustable Spread Kitchen Faucet, 9" Spout Reach