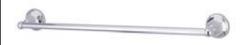

## **DESCRIPTION:**

Metropolitan 24" Towel Bar, Cp

| CARTRIDGE TYPE                 | MODEL #      |
|--------------------------------|--------------|
| Hot Cartridge                  |              |
| Cold Cartridge                 |              |
| Shared or Single H&C Cartridge | No Cartridge |
| Diverter (If applicable)       |              |