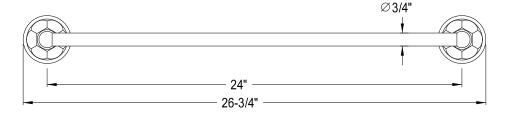

## **DESCRIPTION:**

Metropolitan 24" Towel Bar, Cp

| CARTRIDGE TYPE                 | MODEL #      |
|--------------------------------|--------------|
| Hot Cartridge                  |              |
| Cold Cartridge                 |              |
| Shared or Single H&C Cartridge | No Cartridge |
| Diverter (If applicable)       |              |