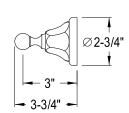

## **DESCRIPTION:**

Metropolitan 24" Towel Bar, Cp

| CARTRIDGE TYPE                 | MODEL #      |
|--------------------------------|--------------|
| Hot Cartridge                  |              |
| Cold Cartridge                 |              |
| Shared or Single H&C Cartridge | No Cartridge |
| Diverter (If applicable)       |              |