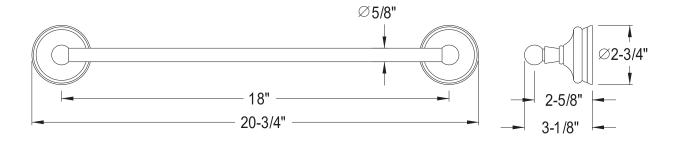

## MODEL#:**EBA1112C**PRODUCT SPECIFICATION SHEET

**Note:** Photo above and Drawing below shows overall style of the product, handle styles may be different to the product model number this specification sheet is refering to

## **DESCRIPTION:**

Victorian 18" Towel Bar, Cp