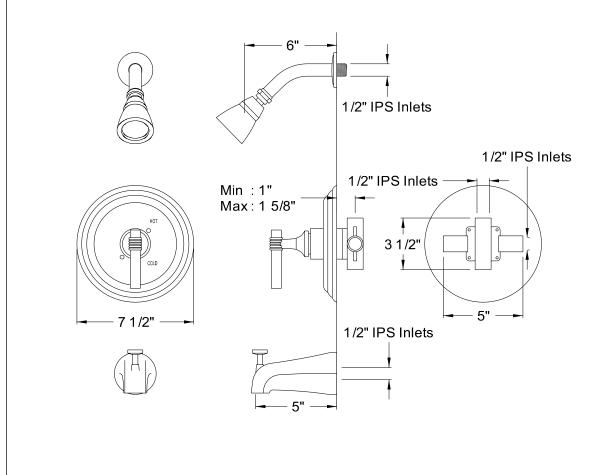

# MODEL#: **EB2634ML** PRODUCT SPECIFICATION SHEET

MODEL SHOWN: EB2634ML

**Note:** Photo above and Drawing below shows overall style of the product, handle styles may be different to the product model number this specification sheet is refering to