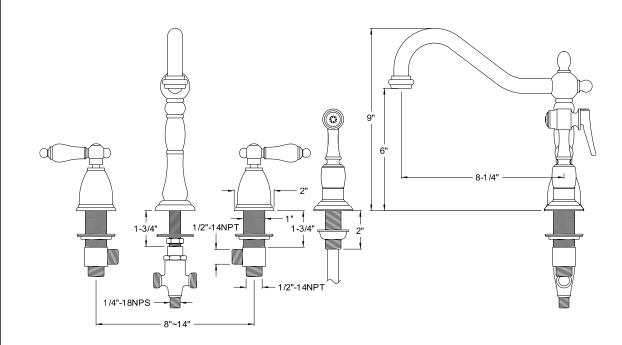

#### MODEL SHOWN: EB1791PX

**Note:** Photo above and Drawing below shows overall style of the product, handle styles may be different to the product model number this specification sheet is refering to

#### **DESCRIPTION:**

8" - 14" Adjustable Spread Kitchen Faucet, 9" Spout Reach