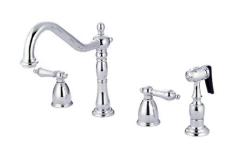

#### MODEL SHOWN: EB1791PX

**Note:** Photo above and Drawing below shows overall style of the product, handle styles may be different to the product model number this specification sheet is refering to

#### **DESCRIPTION:**

8" - 14" Adjustable Spread Kitchen Faucet, 9" Spout Reach