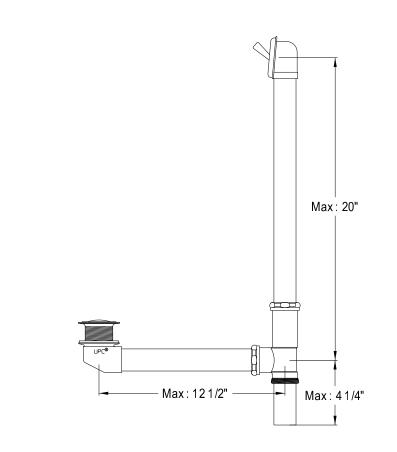

# MODEL#: **EDTL1188** PRODUCT SPECIFICATION SHEET

MODEL SHOWN: EDTL1188

**Note:** Photo above and Drawing below shows overall style of the product, handle styles may be different to the product model number this specification sheet is refering to

#### **DESCRIPTION:**

Trip Lever Waste & Overflow, 1-1/2" OD, Brass Linkage