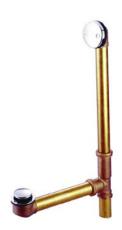

### MODEL SHOWN: EDTT2201

**Note:** Photo above and Drawing below shows overall style of the product, handle styles may be different to the product model number this specification sheet is refering to

#### **DESCRIPTION:**

Tip Toe Waste & Overflow, 1-1/2" OD, Heavy Duty Brass Strainer