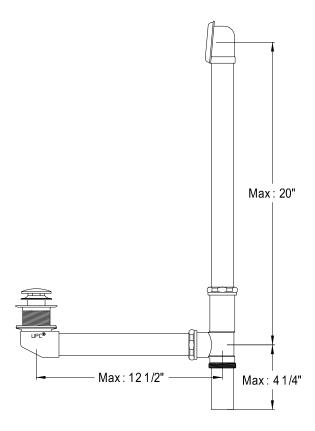

### MODEL SHOWN: EDTT2201

**Note:** Photo above and Drawing below shows overall style of the product, handle styles may be different to the product model number this specification sheet is refering to

#### **DESCRIPTION:**

Tip Toe Waste & Overflow, 1-1/2" OD, Heavy Duty Brass Strainer