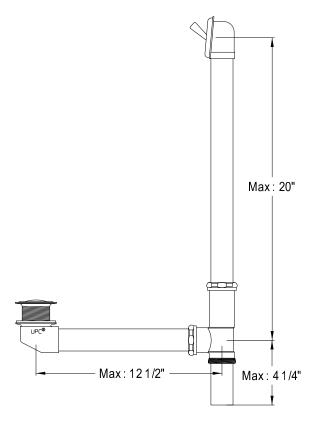

# Elements of Design

MODEL SHOWN: EDTL1202

**Note:** Photo above and Drawing below shows overall style of the product, handle styles may be different to the product model number this specification sheet is refering to

#### **DESCRIPTION:**

Trip Lever Waste & Overflow, 1-1/2" OD, Brass Linkage