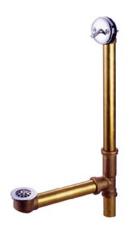

# Elements of Design

MODEL SHOWN: EDTL1202

**Note:** Photo above and Drawing below shows overall style of the product, handle styles may be different to the product model number this specification sheet is refering to

#### **DESCRIPTION:**

Trip Lever Waste & Overflow, 1-1/2" OD, Brass Linkage