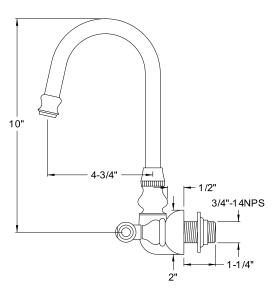

e styles may be different to the product model number this specification sheet is refering to

#### **DESCRIPTION:**

Hi-Rise Spout Wall Mount Leg Tub Filler, 3-3/8" Spread

# WATER FLOW RATE (If applicable):

2.4 GPM (9 LPM) Max @ 60 PSI

## **AVAILABLE FINISHES:**

Chrome, Polished Brass, Dark Bronze, Satin Nickel

## **CARTRIDGES (If applicable):**

| CARTRIDGE TYPE                 | MODEL #        |
|--------------------------------|----------------|
| Hot Cartridge                  | KSRPT1000HC    |
| Cold Cartridge                 | KSRPT1000CC    |
| Shared or Single H&C Cartridge | Not Applicable |
| Diverter (If applicable)       | Not Applicable |

**Note:** Please always check with Elements of Design Customer Service for Cartridge Model Number Verification before you order.