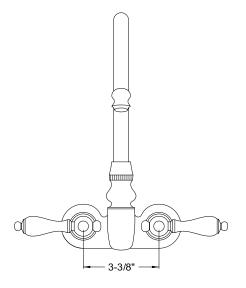

dle styles may be different to the product model number this specification sheet is refering to

#### **DESCRIPTION:**

Hi-Rise Spout Wall Mount Leg Tub Filler, 3-3/8" Spread

# WATER FLOW RATE (If applicable):

2.4 GPM (9 LPM) Max @ 60 PSI

## **AVAILABLE FINISHES:**

Chrome, Polished Brass, Dark Bronze, Satin Nickel

## **CARTRIDGES (If applicable):**

| CARTRIDGE TYPE                 | MODEL #        |
|--------------------------------|----------------|
| Hot Cartridge                  | KSRPT1000HC    |
| Cold Cartridge                 | KSRPT1000CC    |
| Shared or Single H&C Cartridge | Not Applicable |
| Diverter (If applicable)       | Not Applicable |

**Note:** Please always check with Elements of Design Customer Service for Cartridge Model Number Verification before you order.