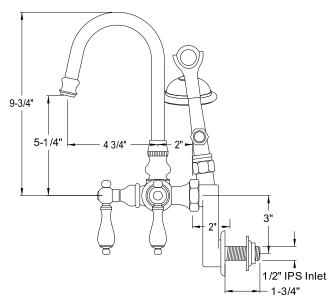

#### **DESCRIPTION:**

Wall Mount High-Rise Spout Leg Tub Filler w/ Hand Shower, 3-3/8" - 9" Adjustable Spread