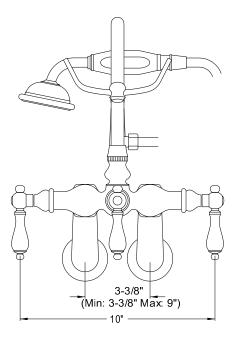

#### **DESCRIPTION:**

Wall Mount High-Rise Spout Leg Tub Filler w/ Hand Shower, 3-3/8" - 9" Adjustable Spread