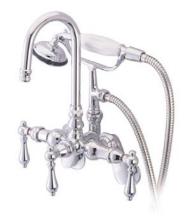

# PRODUCT SPECIFICATION SHEET

MODEL SHOWN: DT3018AL

**Note:** Photo above and Drawing below shows overall style of the product, handle styles may be different to the product model number this specification sheet is refering to

#### **DESCRIPTION:**

Wall Mount High-Rise Spout Leg Tub Filler w/ Hand Shower, 3-3/8" - 9" Adjustable Spread