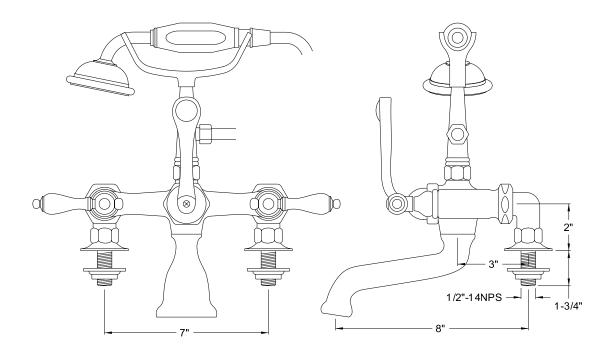

## MODEL SHOWN: DT2041AL

**Note:** Photo above and Drawing below shows overall style of the product, handle styles may be different to the product model number this specification sheet is refering to

#### **DESCRIPTION:**

Leg Tub Filler w/ Hand Shower, 7" Spread