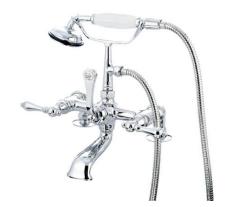

## MODEL SHOWN: DT2041AL

**Note:** Photo above and Drawing below shows overall style of the product, handle styles may be different to the product model number this specification sheet is refering to

#### **DESCRIPTION:**

Leg Tub Filler w/ Hand Shower, 7" Spread