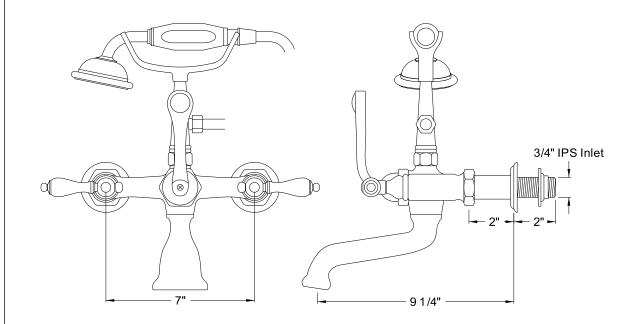

# MODEL#: **DT5518AL** PRODUCT SPECIFICATION SHEET

MODEL SHOWN: DT5518AL

**Note:** Photo above and Drawing below shows overall style of the product, handle styles may be different to the product model number this specification sheet is refering to

#### **DESCRIPTION:**

Wall Mount Leg Tub Filler w/ Hand Shower, 7" Spread