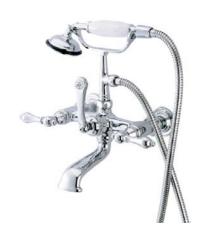

# MODEL#: **DT5518AL** PRODUCT SPECIFICATION SHEET

MODEL SHOWN: DT5518AL

**Note:** Photo above and Drawing below shows overall style of the product, handle styles may be different to the product model number this specification sheet is refering to

#### **DESCRIPTION:**

Wall Mount Leg Tub Filler w/ Hand Shower, 7" Spread