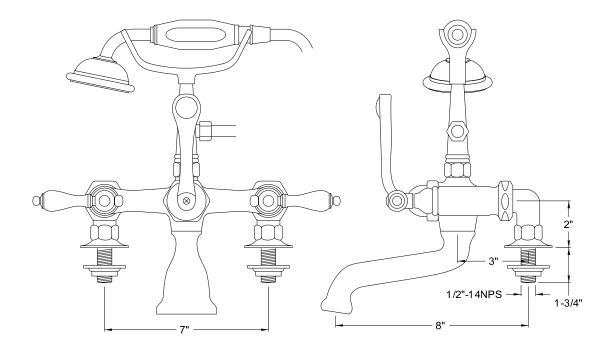

# MODEL#: **DT2035CL**PRODUCT SPECIFICATION SHEET

MODEL SHOWN: DT2035CL

**Note:** Photo above and Drawing below shows overall style of the product, handle styles may be different to the product model number this specification sheet is refering to

#### **DESCRIPTION:**

Leg Tub Filler w/ Hand Shower, 7" Spread