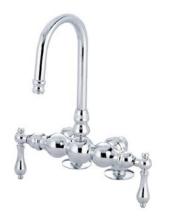

## MODEL SHOWN: DT0921CL

**Note:** Photo above and Drawing below shows overall style of the product, handle styles may be different to the product model number this specification sheet is refering to

#### **DESCRIPTION:**

Deck Mount Leg Tub Filler 3-3/8" Spread