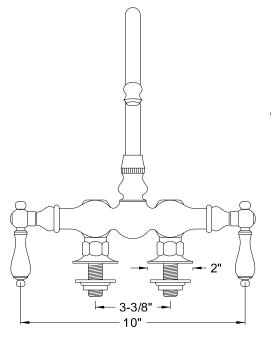

## MODEL SHOWN: DT0921CL

**Note:** Photo above and Drawing below shows overall style of the product, handle styles may be different to the product model number this specification sheet is refering to

#### **DESCRIPTION:**

Deck Mount Leg Tub Filler 3-3/8" Spread