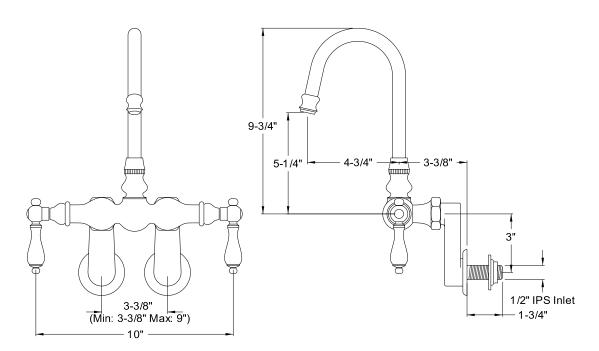

### MODEL SHOWN: DT0812AL

**Note:** Photo above and Drawing below shows overall style of the product, handle styles may be different to the product model number this specification sheet is refering to

#### **DESCRIPTION:**

Wall Mount Leg Tub Filler, 3-3/8" - 9" Adjustable Spread