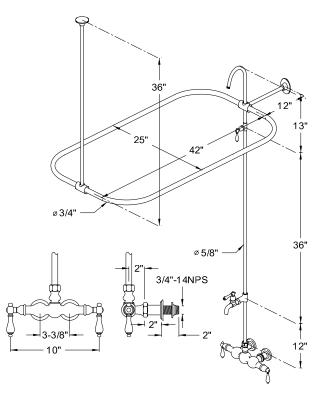

# MODEL#: **DT0618AL** PRODUCT SPECIFICATION SHEET

MODEL SHOWN: DT0618AL

**Note:** Photo above and Drawing below shows overall style of the product, handle styles may be different to the product model number this specification sheet is refering to

#### **DESCRIPTION:**

Shower Set-Leg Tub Filler and Shower System, 3-3/8" Spread