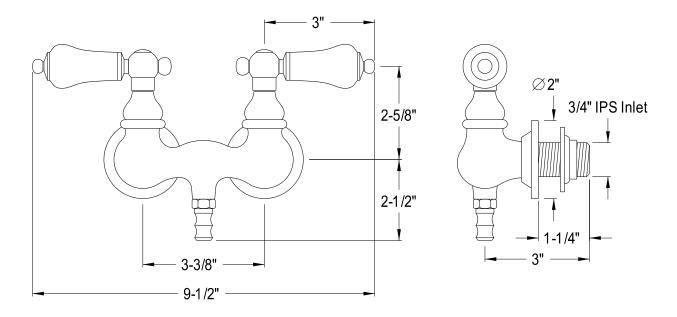

## MODEL#:**DT0321CL**PRODUCT SPECIFICATION SHEET

**Note:** Photo above and Drawing below shows overall style of the product, handle styles may be different to the product model number this specification sheet is refering to.

## **DESCRIPTION:**

Vintage Leg Tub Filler Cp, (2)Cccl1