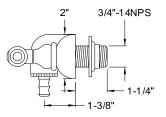

## **CARTRIDGES (If applicable):**

| CARTRIDGE TYPE                 | MODEL #        |
|--------------------------------|----------------|
| Hot Cartridge                  | KSRPT1000HC    |
| Cold Cartridge                 | KSRPT1000CC    |
| Shared or Single H&C Cartridge | Not Applicable |
| Diverter (If applicable)       | Not Applicable |