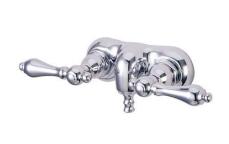

**DESCRIPTION:** 

Wall Mount Leg Tub Filler 3-3/8" Spread

MODEL SHOWN: DT0418AX

**Note:** Photo above and Drawing below shows overall style of the product, handle styles may be different to the product model number this specification sheet is refering to

**Note:** Please always check with Elements of Design Customer Service for Cartridge Model Number Verification before you order.