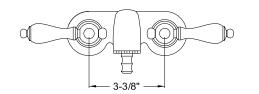

If applicable):

2.4 GPM (9 LPM) Max @ 60 PSI

## AVAILABLE FINISHES:

Chrome, Polished Brass, Dark Bronze, Satin Nickel

## **CARTRIDGES (If applicable):**

| CARTRIDGE TYPE                 | MODEL #        |
|--------------------------------|----------------|
| Hot Cartridge                  | KSRPT1000HC    |
| Cold Cartridge                 | KSRPT1000CC    |
| Shared or Single H&C Cartridge | Not Applicable |
| Diverter (If applicable)       | Not Applicable |

MODEL SHOWN: DT0418AX

**Note:** Photo above and Drawing below shows overall style of the product, handle styles may be different to the product model number this specification sheet is refering to

**Note:** Please always check with Elements of Design Customer Service for Cartridge Model Number Verification before you order.





## EODFAUCET.com